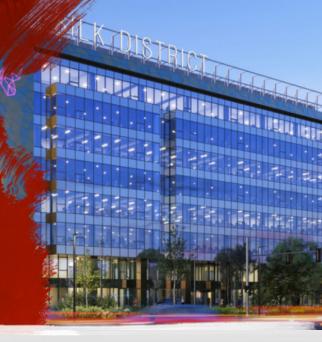

# SILK DISTRICT - Phase 4

Iași, Calea Chisinaului 22

## **Building information**

Building status

Total building area

Existing

104 400 sq m